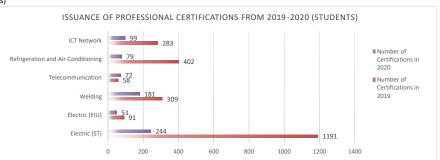

## JTM & ILJTM QUICK FACTS 2021

Manpower Department, Ministry of Human Resources (MOHR)

Data as per 13 JULY 2021

Issuance of Professional Certifications from 2019-2020 (Students)

|                                        | Number of      | Number of      |
|----------------------------------------|----------------|----------------|
| Type of Certifications                 | Certifications | Certifications |
|                                        | in 2019        | in 2020        |
| Electric (ST)                          | 1191           | 244            |
| Electric (EIU)                         | 91             | 51             |
| Welding                                | 309            | 181            |
| Telecommunication                      | 58             | 72             |
| Refrigeration and Air-<br>Conditioning | 402            | 79             |
| ICT Network                            | 283            | 99             |
| Total                                  | 2334           | 726            |