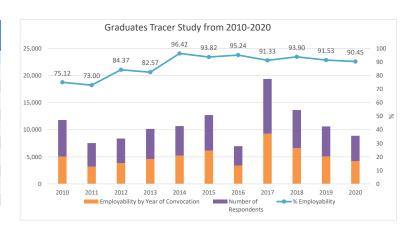

## Graduates Tracer Study from 2010-2020

| - Control of the Cont |                          | Francisco I. 1994                          |                    |
|--------------------------------------------------------------------------------------------------------------------------------------------------------------------------------------------------------------------------------------------------------------------------------------------------------------------------------------------------------------------------------------------------------------------------------------------------------------------------------------------------------------------------------------------------------------------------------------------------------------------------------------------------------------------------------------------------------------------------------------------------------------------------------------------------------------------------------------------------------------------------------------------------------------------------------------------------------------------------------------------------------------------------------------------------------------------------------------------------------------------------------------------------------------------------------------------------------------------------------------------------------------------------------------------------------------------------------------------------------------------------------------------------------------------------------------------------------------------------------------------------------------------------------------------------------------------------------------------------------------------------------------------------------------------------------------------------------------------------------------------------------------------------------------------------------------------------------------------------------------------------------------------------------------------------------------------------------------------------------------------------------------------------------------------------------------------------------------------------------------------------------|--------------------------|--------------------------------------------|--------------------|
| Year                                                                                                                                                                                                                                                                                                                                                                                                                                                                                                                                                                                                                                                                                                                                                                                                                                                                                                                                                                                                                                                                                                                                                                                                                                                                                                                                                                                                                                                                                                                                                                                                                                                                                                                                                                                                                                                                                                                                                                                                                                                                                                                           | Number of<br>Respondents | Employability<br>by Year of<br>Convocation | %<br>Employability |
| 2010                                                                                                                                                                                                                                                                                                                                                                                                                                                                                                                                                                                                                                                                                                                                                                                                                                                                                                                                                                                                                                                                                                                                                                                                                                                                                                                                                                                                                                                                                                                                                                                                                                                                                                                                                                                                                                                                                                                                                                                                                                                                                                                           | 6,739                    | 5,062                                      | 75.12              |
| 2011                                                                                                                                                                                                                                                                                                                                                                                                                                                                                                                                                                                                                                                                                                                                                                                                                                                                                                                                                                                                                                                                                                                                                                                                                                                                                                                                                                                                                                                                                                                                                                                                                                                                                                                                                                                                                                                                                                                                                                                                                                                                                                                           | 4,359                    | 3,182                                      | 73.00              |
| 2012                                                                                                                                                                                                                                                                                                                                                                                                                                                                                                                                                                                                                                                                                                                                                                                                                                                                                                                                                                                                                                                                                                                                                                                                                                                                                                                                                                                                                                                                                                                                                                                                                                                                                                                                                                                                                                                                                                                                                                                                                                                                                                                           | 4,550                    | 3,839                                      | 84.37              |
| 2013                                                                                                                                                                                                                                                                                                                                                                                                                                                                                                                                                                                                                                                                                                                                                                                                                                                                                                                                                                                                                                                                                                                                                                                                                                                                                                                                                                                                                                                                                                                                                                                                                                                                                                                                                                                                                                                                                                                                                                                                                                                                                                                           | 5,570                    | 4,599                                      | 82.57              |
| 2014                                                                                                                                                                                                                                                                                                                                                                                                                                                                                                                                                                                                                                                                                                                                                                                                                                                                                                                                                                                                                                                                                                                                                                                                                                                                                                                                                                                                                                                                                                                                                                                                                                                                                                                                                                                                                                                                                                                                                                                                                                                                                                                           | 5,442                    | 5,247                                      | 96.42              |
| 2015                                                                                                                                                                                                                                                                                                                                                                                                                                                                                                                                                                                                                                                                                                                                                                                                                                                                                                                                                                                                                                                                                                                                                                                                                                                                                                                                                                                                                                                                                                                                                                                                                                                                                                                                                                                                                                                                                                                                                                                                                                                                                                                           | 6,565                    | 6,159                                      | 93.82              |
| 2016                                                                                                                                                                                                                                                                                                                                                                                                                                                                                                                                                                                                                                                                                                                                                                                                                                                                                                                                                                                                                                                                                                                                                                                                                                                                                                                                                                                                                                                                                                                                                                                                                                                                                                                                                                                                                                                                                                                                                                                                                                                                                                                           | 3,573                    | 3,403                                      | 95.24              |
| 2017                                                                                                                                                                                                                                                                                                                                                                                                                                                                                                                                                                                                                                                                                                                                                                                                                                                                                                                                                                                                                                                                                                                                                                                                                                                                                                                                                                                                                                                                                                                                                                                                                                                                                                                                                                                                                                                                                                                                                                                                                                                                                                                           | 10,142                   | 9,263                                      | 91.33              |
| 2018                                                                                                                                                                                                                                                                                                                                                                                                                                                                                                                                                                                                                                                                                                                                                                                                                                                                                                                                                                                                                                                                                                                                                                                                                                                                                                                                                                                                                                                                                                                                                                                                                                                                                                                                                                                                                                                                                                                                                                                                                                                                                                                           | 7,037                    | 6,608                                      | 93.90              |
| 2019                                                                                                                                                                                                                                                                                                                                                                                                                                                                                                                                                                                                                                                                                                                                                                                                                                                                                                                                                                                                                                                                                                                                                                                                                                                                                                                                                                                                                                                                                                                                                                                                                                                                                                                                                                                                                                                                                                                                                                                                                                                                                                                           | 5,548                    | 5,078                                      | 91.53              |
| 2020                                                                                                                                                                                                                                                                                                                                                                                                                                                                                                                                                                                                                                                                                                                                                                                                                                                                                                                                                                                                                                                                                                                                                                                                                                                                                                                                                                                                                                                                                                                                                                                                                                                                                                                                                                                                                                                                                                                                                                                                                                                                                                                           | 4,671                    | 4,225                                      | 90.45              |
|                                                                                                                                                                                                                                                                                                                                                                                                                                                                                                                                                                                                                                                                                                                                                                                                                                                                                                                                                                                                                                                                                                                                                                                                                                                                                                                                                                                                                                                                                                                                                                                                                                                                                                                                                                                                                                                                                                                                                                                                                                                                                                                                |                          |                                            |                    |