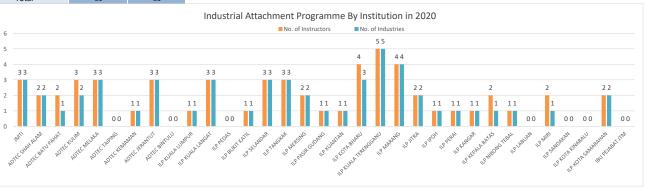

Industrial Attachment Programme in 2016-2020

| Year  | No. of Instructors | No. of Industries |
|-------|--------------------|-------------------|
| 2016  | 50                 | -                 |
| 2017  | 44                 | -                 |
| 2018  | 75                 | -                 |
| 2019  | 65                 | 52                |
| 2020  | 57                 | 52                |
| Total | 291                | 104               |