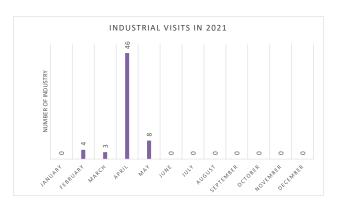

## Industrial Visits in 2021

| Month     | Number of<br>Industries |
|-----------|-------------------------|
| January   | -                       |
| February  | 4                       |
| March     | 3                       |
| April     | 46                      |
| May       | 8                       |
| June      | -                       |
| July      | -                       |
| August    | -                       |
| September | -                       |
| October   | -                       |
| November  | -                       |
| December  | -                       |
| Total     | 61                      |