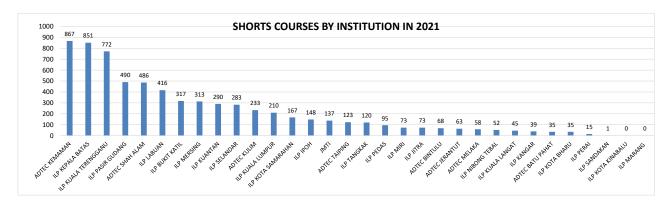

| 2,885                     | 42%        |
| Customised                                   | 1,392                     | 20%        |
| Professional                                 | 1,383                     | 20%        |
| Sponsorship Programs (Special Collaboration) | 625                       | 9%         |
| Techinal Seminar<br>(Chargeable)             | 297                       | 4%         |
| PPT SKM/DKM                                  | 102                       | 1%         |
| Training Cum Production                      | 5                         | 0%         |
| SLDN                                         | 186                       | 3%         |
| Total                                        | 6,875                     | 100%       |





## Short Courses from 2010-2020

| Year | Number of<br>Courses | Number of<br>Participants |
|------|----------------------|---------------------------|
| 2010 | 1,121                | 47,121                    |
| 2011 | 4,140                | 48,517                    |
| 2012 | 1,540                | 29,731                    |
| 2013 | 2,392                | 40,883                    |
| 2014 | 2,365                | 37,653                    |
| 2015 | 1,722                | 43,961                    |
| 2016 | 2,167                | 44,955                    |
| 2017 | 1,878                | 42,767                    |
| 2018 | 1,984                | 51,455                    |
| 2019 | 2,580                | 55,182                    |
| 2020 | 1,522                | 23,152