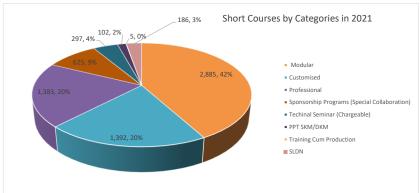

| Short Courses<br>Categories                  | Number Of<br>Participants | Percentage |
|----------------------------------------------|---------------------------|------------|
| Modular                                      | 2,885                     | 42%        |
| Customised                                   | 1,392                     | 20%        |
| Professional                                 | 1,383                     | 20%        |
| Sponsorship Programs (Special Collaboration) | 625                       | 9%         |
| Techinal Seminar<br>(Chargeable)             | 297                       | 4%         |
| PPT SKM/DKM                                  | 102                       | 1%         |
| Training Cum Production                      | 5                         | 0%         |
| SLDN                                         | 186                       | 3%         |
| Total                                        | 6,875                     | 100%       |