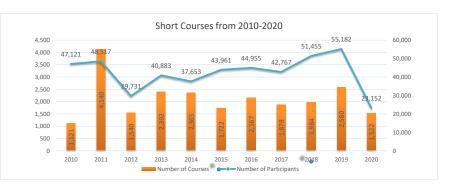

## Short Courses from 2010-2020

| Year | Number of<br>Courses | Number of<br>Participants |
|------|----------------------|---------------------------|
| 2010 | 1,121                | 47,121                    |
| 2011 | 4,140                | 48,517                    |
| 2012 | 1,540                | 29,731                    |
| 2013 | 2,392                | 40,883                    |
| 2014 | 2,365                | 37,653                    |
| 2015 | 1,722                | 43,961                    |
| 2016 | 2,167                | 44,955                    |
| 2017 | 1,878                | 42,767                    |
| 2018 | 1,984                | 51,455                    |
| 2019 | 2,580                | 55,182                    |
| 2020 | 1,522                | 23,152                    |