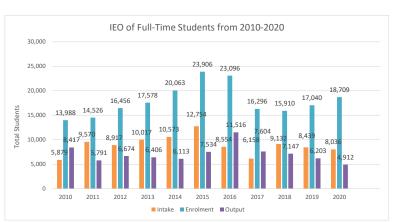

# Manpower Department, Ministry of Human Resources (MOHR)

Data as per 13 JULY 2021

Input, Enrolment and Output (IEO) of Full-Time Students from 2010-2020

| Year | Intake | Enrolment | Output |
|------|--------|-----------|--------|
| 2010 | 5,879  | 13,988    | 8,417  |
| 2011 | 9,570  | 14,526    | 5,791  |
| 2012 | 8,917  | 16,456    | 6,674  |
| 2013 | 10,017 | 17,578    | 6,406  |
| 2014 | 10,573 | 20,063    | 6,113  |
| 2015 | 12,754 | 23,906    | 7,534  |
| 2016 | 8,554  | 23,096    | 11,516 |
| 2017 | 6,158  | 16,296    | 7,604  |
| 2018 | 9,132  | 15,910    | 7,147  |
| 2019 | 8,439  | 17,040    | 6,203  |
| 2020 | 8,036  | 18,709    | 4,912  |
|      |        |           |        |

Input, Enrolment and Output (IEO) of Full-Time Students from 2017-2020 (By Level)

| Year / Level          |        | 2017      |        |        | 2018      |        |        | 2019      |        |        | 2020      |         |
|-----------------------|--------|-----------|--------|--------|-----------|--------|--------|-----------|--------|--------|-----------|---------|
| rear / Level          | Intake | Enrolment | Output | Intake | Enrolment | Output | Intake | Enrolment | Output | Intake | Enrolment | *Output |
| Certificate           | 4,097  | 9,993     | 4,645  | 5,655  | 9,858     | 3,822  | 5,733  | 11,811    | 3,443  | 4,472  | 10,998    | 4,080   |
| Diploma               | 2,028  | 6,200     | 2,944  | 3,208  | 5,793     | 2,975  | 2,565  | 5,150     | 2,490  | 3,277  | 7,211     | 820     |
| Advanced Diploma      | 33     | 103       | 15     | 25     | 86        | 51     | 27     | 59        | 32     | 14     | 55        | 12      |
| Collaboration Program | =      | -         | =      | 244    | 173       | 299    | 114    | 20        | 238    | 273    | 445       | -       |
| Total                 | 6,158  | 16,296    | 7,604  | 9,132  | 15,910    | 7,147  | 8,439  | 17,040    | 6,203  | 8,036  | 18,709    | 4,912   |

Source: Training Management Division (Intake & Enrolment) and Technical Control Division (Output)