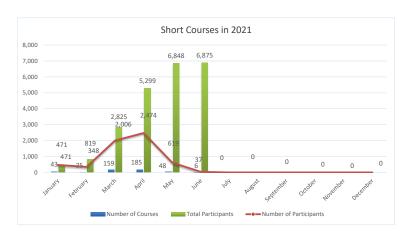

#### Short Courses in 2021

| Month     | Number of<br>Courses | Number of<br>Participants | Total<br>Participants |
|-----------|----------------------|---------------------------|-----------------------|
| January   | 43                   | 471                       | 471                   |
| February  | 25                   | 348                       | 819                   |
| March     | 159                  | 2,006                     | 2,825                 |
| April     | 185                  | 2,474                     | 5,299                 |
| May       | 48                   | 619                       | 6,848                 |
| June      | 6                    | 37                        | 6,875                 |
| July      |                      |                           |                       |
| August    |                      |                           |                       |
| September |                      |                           |                       |
| October   |                      |                           |                       |
| November  |                      |                           |                       |
| December  |                      |                           |                       |
| Total     | 466                  | 5,955                     |                       |