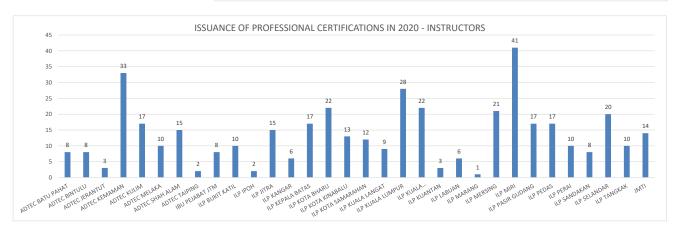

## JTM & ILJTM QUICK FACTS 2021

Manpower Department, Ministry of Human Resources (MOHR)

Data as per 13 JULY 2021

Issuance of Professional Certifications from 2019-2020 (Students)

|                                        | Number of      | Number of      |
|----------------------------------------|----------------|----------------|
| Type of Certifications                 | Certifications | Certifications |
|                                        | in 2019        | in 2020        |
| Electric (ST)                          | 1191           | 244            |
| Electric (EIU)                         | 91             | 51             |
| Welding                                | 309            | 181            |
| Telecommunication                      | 58             | 72             |
| Refrigeration and Air-<br>Conditioning | 402            | 79             |
| ICT Network                            | 283            | 99             |
| Total                                  | 2334           | 726            |